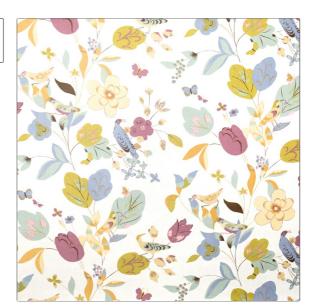

## Fabric Product Details

PATTERN Padgett COLOR 02

BRAND

APPLICATION

Vervain

Fabric

CATEGORIES

COLORS

Prints, Linen

Lavender / Purple, Beige, Gold, Green, Aqua / Teal, White

DESIGN TYPES

SCALE

Animal, Floral, Print Pattern, Contemporary / Modern

Large

RAILROADED

Not Railroaded