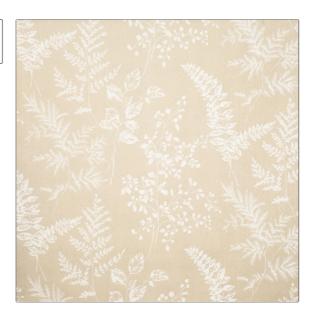

## Fabric Product Details

PATTERN Sapin COLOR 02

BRAND APPLICATION

Vervain Fabric

CATEGORIES COLORS

Prints, Linen Grey, Taupe / Tan, White

Large

DESIGN TYPES SCALE

Leaves, Print Pattern, Tropical / Botanical, Contemporary / Modern

RAILROADED

Not Railroaded

| WIDTH                | VERTICAL REPEAT     | HORIZONTAL REPEAT   | CONTENT        |
|----------------------|---------------------|---------------------|----------------|
| 54.00 in (137.16 cm) | 25.20 in (64.01 cm) | 27.00 in (68.58 cm) | 100% Linen     |
| BACKING              | PRODUCT NUMBER      | COUNTRY             | CLEANING CODES |
|                      | 0574002             | Printed In USA      | S              |