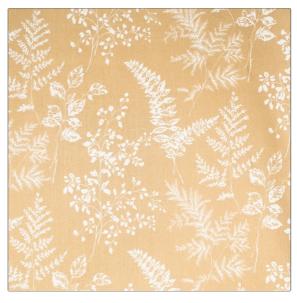

## Fabric Product Details

| PATTERN Sapin<br>COLOR Camel                                             |                                                 |  |
|--------------------------------------------------------------------------|-------------------------------------------------|--|
| BRAND                                                                    | APPLICATION                                     |  |
| Vervain                                                                  | Fabric                                          |  |
| CATEGORIES                                                               | COLORS                                          |  |
| Prints, Linen                                                            | Beige, Taupe / Tan, White,<br>Off White / Ivory |  |
| DESIGN TYPES                                                             | SCALE                                           |  |
| Leaves, Print Pattern,<br>Tropical / Botanical,<br>Contemporary / Modern | Large                                           |  |
| RAILROADED                                                               |                                                 |  |