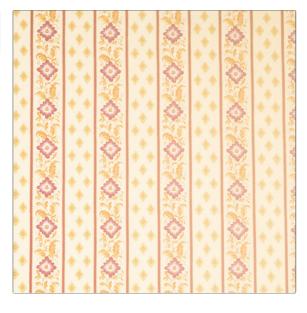

## Fabric Product Details

| PATTERN Joanis                                                          |                          |  |
|-------------------------------------------------------------------------|--------------------------|--|
| COLOR Sangria                                                           |                          |  |
|                                                                         |                          |  |
| BRAND                                                                   | APPLICATION              |  |
| Vervain                                                                 | Fabric                   |  |
|                                                                         |                          |  |
| CATEGORIES                                                              | воок                     |  |
| Prints                                                                  | Vervain One Berry One    |  |
|                                                                         |                          |  |
| COLORS                                                                  | DESIGN TYPES             |  |
| Lavender / Purple, Gold,<br>Light Green, Burgundy, Off<br>White / Ivory | Leaves, Stripes, Diamond |  |
| SCALE                                                                   | RAILROADED               |  |

Medium

Not Railroaded

| WIDTH                | VERTICAL REPEAT    | HORIZONTAL REPEAT  | CONTENT              |
|----------------------|--------------------|--------------------|----------------------|
| 54.00 in (137.16 cm) | 8.50 in (21.59 cm) | 6.70 in (17.02 cm) | 51% Linen 49% Cotton |
| BACKING              | PRODUCT NUMBER     | DATE BOOKED        | COUNTRY              |
|                      | 0563002            | 07/2007            | USA                  |
| CLEANING CODES       | _                  |                    |                      |
| S                    |                    |                    |                      |