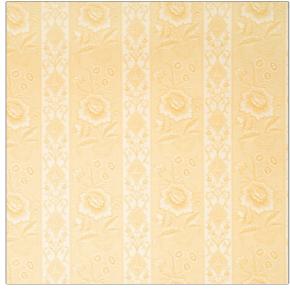

## Fabric Product Details

| PATTERN<br>COLOR | Elysee On Lir<br>Doe | ien                                      |
|------------------|----------------------|------------------------------------------|
|                  | DUE                  |                                          |
| BRAND            |                      | APPLICATION                              |
| Vervain          |                      | Fabric                                   |
|                  |                      |                                          |
| CATEGORIES       |                      | воок                                     |
| Prints, Linen    |                      | Vervain One Yellow One                   |
| COLORS           |                      | DESIGN TYPES                             |
| Beige, Yellow    |                      | Floral, Print Pattern,<br>Stripes, Toile |
| SCALE            |                      | RAILROADED                               |
| Medium           |                      | Not Railroaded                           |

HORIZONTAL REPEAT WIDTH VERTICAL REPEAT CONTENT 54.00 in (137.16 cm) 10.00 in (25.40 cm) 9.00 in (22.86 cm) 100% Linen PRODUCT NUMBER DATE BOOKED COUNTRY BACKING 0561901 07/2007 USA CLEANING CODES S

ADDITIONAL PRODUCT NOTES