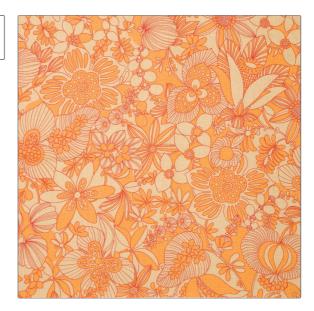

## Fabric Product Details

PATTERN Deco

BRAND

APPLICATION

Vervain

Fabric

CATEGORIES

COLORS

Prints, Linen

Orange / Spice

DESIGN TYPES

SCALE **Large** 

Floral, Geometric, Print Pattern, Tropical / Botanical, Contemporary / Modern

RAILROADED

Not Railroaded

| WIDTH                | VERTICAL REPEAT     | HORIZONTAL REPEAT    | CONTENT        |
|----------------------|---------------------|----------------------|----------------|
| 54.00 in (137.16 cm) | 27.00 in (68.58 cm) | 54.00 in (137.16 cm) | 100% Linen     |
| BACKING              | PRODUCT NUMBER      | COUNTRY              | CLEANING CODES |
|                      | 0561602             | USA                  |                |