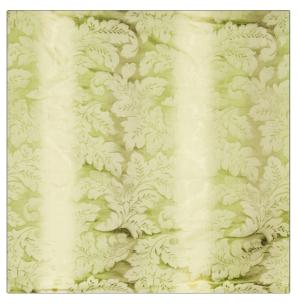

## Fabric Product Details

| PATTERN<br>COLOR | Lesina<br>02 |                    |  |
|------------------|--------------|--------------------|--|
| BRAND            |              | APPLICATION        |  |
| Vervain          |              | Fabric             |  |
| CATEGORIES       |              | COLORS             |  |
| Silk             |              | Green, Light Green |  |
| DESIGN TYPES     |              | SCALE              |  |
| Leaves, Damask   |              | Large              |  |
|                  |              |                    |  |