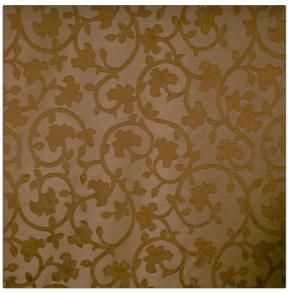

## Fabric Product Details

| PATTERN<br>COLOR   | Baroque Scr<br>03 | oll         |
|--------------------|-------------------|-------------|
| BRAND              |                   | APPLICATION |
| Vervain            |                   | Fabric      |
| CATEGORIES         |                   | COLORS      |
| Silk               |                   | Brown, Gold |
| DESIGN TYPES       |                   | SCALE       |
| Leaves, Scrollwork |                   | Medium      |
| RAILROADED         | )                 |             |