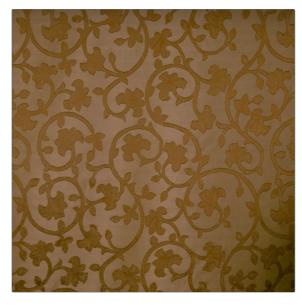

## Fabric Product Details

| PATTERN<br>COLOR | Baroque Scrol<br>Brandy | I                     |  |
|------------------|-------------------------|-----------------------|--|
| BRAND            |                         | APPLICATION           |  |
| Vervain          |                         | Fabric                |  |
| CATEGORIES       |                         | воок                  |  |
| Silk             |                         | Vervain One Brown One |  |
| COLORS           |                         | DESIGN TYPES          |  |
| Brown, Gold      |                         | Leaves, Scrollwork    |  |
| SCALE            |                         | RAILROADED            |  |
| Medium           |                         | Not Railroaded        |  |