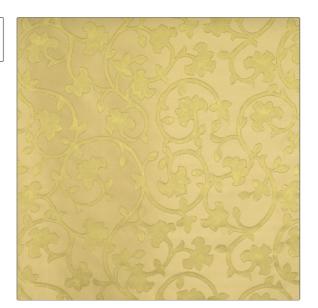

## Fabric Product Details

PATTERN Baroque Scroll COLOR Bamboo

BRAND APPLICATION

Vervain Fabric

CATEGORIES BOOK

Silk Vervain One Green One

COLORS DESIGN TYPES

Light Green, Off White / Ivory

Leaves, Scrollwork

SCALE RAILROADED

Medium Not Railroaded

| WIDTH                | VERTICAL REPEAT     | HORIZONTAL REPEAT   | CONTENT   |
|----------------------|---------------------|---------------------|-----------|
| 55.00 in (139.70 cm) | 19.00 in (48.26 cm) | 26.50 in (67.31 cm) | 100% Silk |
|                      |                     |                     |           |
| BACKING              | PRODUCT NUMBER      | DATE BOOKED         | COUNTRY   |
|                      | 0557801             | 07/2007             | India     |