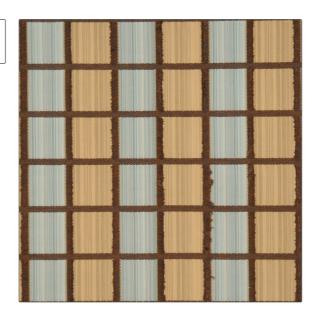

## Fabric Product Details

PATTERN Suffolk
COLOR 01

BRAND APPLICATION

Vervain Fabric

CATEGORIES COLORS

Wovens, Solids / Small Brown, Beige, Aqua / Teal Scale Patterns

Small

DESIGN TYPES SCALE

Novelty, Small Scale Woven, Check / Plaid

.....

RAILROADED

Not Railroaded

| WIDTH                 | VERTICAL REPEAT                  | HORIZONTAL REPEAT                                | CONTENT                |
|-----------------------|----------------------------------|--------------------------------------------------|------------------------|
| 55.00 in (139.70 cm)  | 1.80 in (4.57 cm)                | 3.50 in (8.89 cm)                                | 52% Viscose 48% Cotton |
| BACKING               | FIRE CODES                       | DOUBLE RUBS                                      | PRODUCT NUMBER         |
| Light Acrylic Backing | UFAC Class I, Passes NFPA<br>260 | Exceeds 30,000 Double<br>Rubs (Wyzenbeek Method) | 0554501                |
| COUNTRY               | CLEANING CODES                   |                                                  |                        |
| Italy                 | S                                |                                                  |                        |