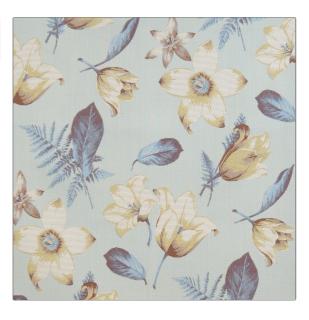

## Fabric Product Details

| PATTERN Lugano<br>COLOR 01              |                    |  |
|-----------------------------------------|--------------------|--|
| BRAND                                   | APPLICATION        |  |
| Vervain                                 | Fabric             |  |
| CATEGORIES                              | COLORS             |  |
| Wovens                                  | Beige, Aqua / Teal |  |
| DESIGN TYPES                            | SCALE              |  |
| Floral, Leaves, Tropical /<br>Botanical | Large              |  |
| RAILROADED                              |                    |  |