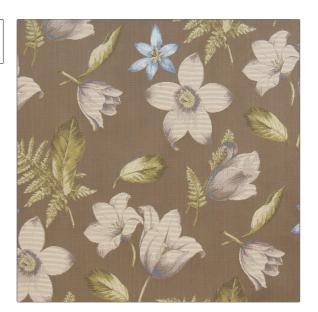

## Fabric Product Details

PATTERN Lugano
COLOR Mink

SCALE

BRAND APPLICATION

Vervain Fabric

CATEGORIES BOOK

Wovens Vervain One Brown One

COLORS DESIGN TYPES

Brown, Taupe / Tan, Green Floral, Leaves, Tropical / Botanical

RAILROADED

\_\_\_\_

Large Not Railroaded

| WIDTH                | VERTICAL REPEAT                  | HORIZONTAL REPEAT                                | CONTENT                               |
|----------------------|----------------------------------|--------------------------------------------------|---------------------------------------|
| 55.00 in (139.70 cm) | 28.60 in (72.64 cm)              | 28.00 in (71.12 cm)                              | 65% Bamboo 33% Cotton<br>2% Polyester |
| BACKING              | FIRE CODES                       | DOUBLE RUBS                                      | PRODUCT NUMBER                        |
|                      | UFAC Class I, Passes NFPA<br>260 | Exceeds 30,000 Double<br>Rubs (Wyzenbeek Method) | 0553904                               |
| DATE BOOKED          | COUNTRY                          | CLEANING CODES                                   |                                       |
| 07/2007              | Germany                          | S                                                |                                       |