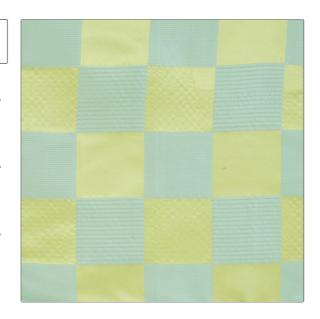

## Fabric Product Details

PATTERN Lucerne COLOR 01

BRAND

APPLICATION

Vervain

Fabric

CATEGORIES

COLORS

Silk, Wovens

Aqua / Teal, Light Green

DESIGN TYPES

Small

Geometric, Small Scale Woven, Check / Plaid, Contemporary / Modern

RAILROADED

Not Railroaded

| WIDTH                | VERTICAL REPEAT    | HORIZONTAL REPEAT  | CONTENT        |
|----------------------|--------------------|--------------------|----------------|
| 51.00 in (129.54 cm) | 5.00 in (12.70 cm) | 5.00 in (12.70 cm) | 100% Silk      |
| BACKING              | PRODUCT NUMBER     | COUNTRY            | CLEANING CODES |
|                      | 0553601            | Italy              | S              |

ADDITIONAL PRODUCT NOTES

Exclusive Pattern, Silks Are Not, Guaranteed Against Fading Or, For Precise Color Matching,, Colorfastness And Durability.