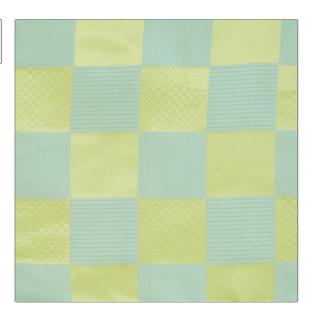

PATTERN Lucerne COLOR Kiwi BRAND APPLICATION Fabric Vervain CATEGORIES воок Silk, Wovens Vervain One Green One DESIGN TYPES COLORS Aqua / Teal, Light Green Geometric, Small Scale Woven, Check / Plaid, Contemporary / Modern SCALE RAILROADED

Not Railroaded

| WIDTH                | VERTICAL REPEAT    | HORIZONTAL REPEAT  | CONTENT   |
|----------------------|--------------------|--------------------|-----------|
| 51.00 in (129.54 cm) | 5.00 in (12.70 cm) | 5.00 in (12.70 cm) | 100% Silk |
| BACKING              | PRODUCT NUMBER     | DATE BOOKED        | COUNTRY   |
|                      | 0553501            | 07/2007            | Italy     |
| CLEANING CODES       | _                  |                    |           |
| S                    |                    |                    |           |
|                      |                    |                    |           |