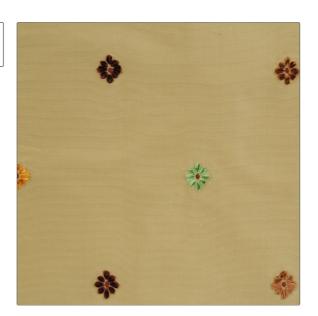

## Fabric Product Details

PATTERN Zumbra color 04

BRAND

APPLICATION

Vervain

Fabric

CATEGORIES

COLORS

Silk, Velvet / Grospoint, Crewels / Embroideries Taupe / Tan, Green

**DESIGN TYPES** 

SCALE

Embroidery, Novelty, Diamond

Small

RAILROADED

Not Railroaded

| WIDTH                | VERTICAL REPEAT    | HORIZONTAL REPEAT   | CONTENT        |
|----------------------|--------------------|---------------------|----------------|
| 54.00 in (137.16 cm) | 7.50 in (19.05 cm) | 12.50 in (31.75 cm) | 100% Silk      |
| BACKING              | PRODUCT NUMBER     | COUNTRY             | CLEANING CODES |
|                      | 0552404            | India               | S              |