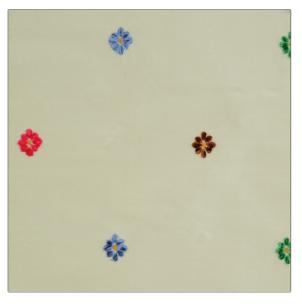

## Fabric Product Details

| PATTERN Zumbra<br>COLOR 01                          |                          |  |
|-----------------------------------------------------|--------------------------|--|
| BRAND                                               | APPLICATION              |  |
| Vervain                                             | Fabric                   |  |
| CATEGORIES                                          | COLORS                   |  |
| Silk, Velvet / Grospoint,<br>Crewels / Embroideries | Aqua / Teal, Multi-Color |  |
| DESIGN TYPES                                        | SCALE                    |  |
| Embroidery, Novelty,<br>Diamond                     | Small                    |  |
| RAILROADED                                          |                          |  |

## ADDITIONAL PRODUCT NOTES

Exclusive Pattern, Embroidered Textiles Are Not, Guaranteed For Precise Color, Matching And Colorfastness., Color Placement Of Embroidery, May Vary. All Measurements, Quoted For Repeats Are, Approximate.