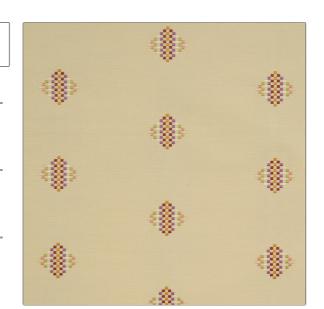

Carina **PATTERN** Lavender COLOR

BRAND

APPLICATION

Vervain

Fabric

CATEGORIES

воок

Silk, Solids / Small Scale

**Patterns** 

Vervain One Berry One

COLORS

DESIGN TYPES

Lavender / Purple, Off White / Ivory

Geometric, Novelty, Small Scale Woven, Contemporary / Modern,

Diamond

SCALE

RAILROADED

Small

Not Railroaded

| WIDTH                | VERTICAL REPEAT   | HORIZONTAL REPEAT  | CONTENT             |
|----------------------|-------------------|--------------------|---------------------|
| 54.00 in (137.16 cm) | 3.00 in (7.62 cm) | 7.00 in (17.78 cm) | 78% Cotton 22% Silk |
| BACKING              | PRODUCT NUMBER    | DATE BOOKED        | COUNTRY             |
|                      | 0551502           | 07/2007            | India               |
| CLEANING CODES       |                   |                    |                     |
| <u> </u>             | _                 |                    |                     |