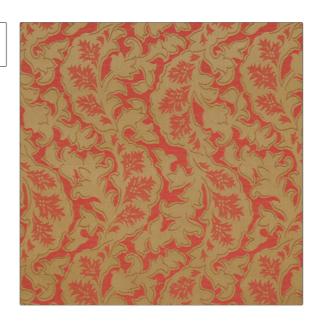

## Fabric Product Details

PATTERN **Arlette** 02 COLOR

BRAND APPLICATION

Vervain Fabric

CATEGORIES COLORS

Wovens, Solids / Small

Pink, Red **Scale Patterns** 

SCALE

Small

DESIGN TYPES

Floral, Leaves, Small Scale Woven

RAILROADED

Not Railroaded

| WIDTH                | VERTICAL REPEAT    | HORIZONTAL REPEAT                                | CONTENT              |
|----------------------|--------------------|--------------------------------------------------|----------------------|
| 54.00 in (137.16 cm) | 8.00 in (20.32 cm) | 7.00 in (17.78 cm)                               | 51% Cotton 49% Rayon |
| BACKING              | FIRE CODES         | DOUBLE RUBS                                      | PRODUCT NUMBER       |
|                      | UFAC Class I       | Exceeds 20,000 Double<br>Rubs (Wyzenbeek Method) | 0551202              |
| COUNTRY              | CLEANING CODES     | _                                                |                      |
| USA                  | S                  |                                                  |                      |