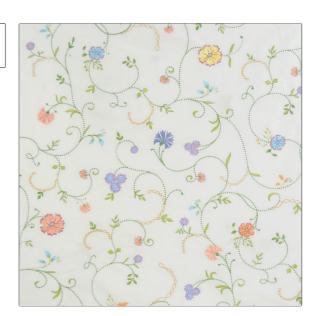

## **Fabric Product Details**

PATTERN Rupali
COLOR 02

BRAND APPLICATION

Vervain Fabric

CATEGORIES COLORS

Silk, Crewels / Lavender / Purple, Light
Embroideries Blue, Green, Pink, Off
White / Ivory, Multi-Color

Medium

DESIGN TYPES SC

Embroidery, Floral, Scrollwork

ollwork

Not Railroaded

RAILROADED

| WIDTH                | VERTICAL REPEAT     | HORIZONTAL REPEAT   | CONTENT                                     |
|----------------------|---------------------|---------------------|---------------------------------------------|
| 52.00 in (132.08 cm) | 30.20 in (76.71 cm) | 27.50 in (69.85 cm) | 100% Silk Ground 100%<br>Viscose Embroidery |
| BACKING              | PRODUCT NUMBER      | COUNTRY             | CLEANING CODES                              |
|                      | 0550702             | India               | S                                           |

ADDITIONAL PRODUCT NOTES

Exclusive Pattern, Embroidered Textiles Are Not, Guaranteed For Precise Color, Matching And Colorfastness., Color Placement Of Embroidery, May Vary. All Measurements, Quoted For Repeats Are, Approximate.