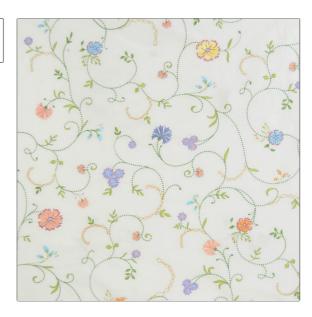

PATTERN Rupali Kiwi COLOR BRAND APPLICATION Vervain **Fabric** CATEGORIES воок Silk, Crewels / Vervain One Green One **Embroideries** COLORS DESIGN TYPES Lavender / Purple, Light Blue, Green, Pink, Off Embroidery, Floral, Scrollwork White / Ivory, Multi-Color

RAILROADED

Not Railroaded

| WIDTH                | VERTICAL REPEAT     | HORIZONTAL REPEAT   | CONTENT                                     |
|----------------------|---------------------|---------------------|---------------------------------------------|
| 52.00 in (132.08 cm) | 30.20 in (76.71 cm) | 27.50 in (69.85 cm) | 100% Silk Ground 100%<br>Viscose Embroidery |
| BACKING              | PRODUCT NUMBER      | DATE BOOKED         | COUNTRY                                     |
|                      | 0550602             | 07/2007             | India                                       |
| CLEANING CODES       | _                   |                     |                                             |
| S                    |                     |                     |                                             |

ADDITIONAL PRODUCT NOTES

Medium

Exclusive Pattern, Embroidered Textiles Are Not, Guaranteed For Precise Color, Matching And Colorfastness., Color Placement Of Embroidery, May Vary. All Measurements, Quoted For Repeats Are, Approximate.