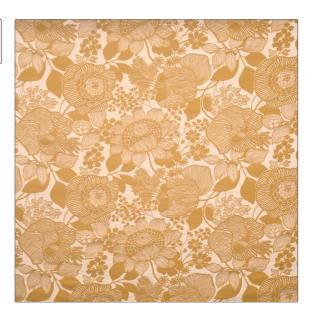

## Fabric Product Details

PATTERN Leleu COLOR 01

BRAND

APPLICATION

Vervain

Fabric

CATEGORIES

COLORS

Wovens

Gold, Yellow, Off White / Ivory

DESIGN TYPES

SCALE

Large

Floral, Jacquard Pattern, Leaves, Tropical / Botanical, Contemporary / Modern

RAILROADED

Not Railroaded

| WIDTH                | VERTICAL REPEAT     | HORIZONTAL REPEAT                                | CONTENT              |
|----------------------|---------------------|--------------------------------------------------|----------------------|
| 54.00 in (137.16 cm) | 17.00 in (43.18 cm) | 27.00 in (68.58 cm)                              | 85% Cotton 15% Linen |
| BACKING              | FIRE CODES          | DOUBLE RUBS                                      | PRODUCT NUMBER       |
|                      | UFAC Class II       | Exceeds 24,000 Double<br>Rubs (Wyzenbeek Method) | 0550501              |
| COUNTRY              | CLEANING CODES      | _                                                |                      |
| USA                  | S                   |                                                  |                      |