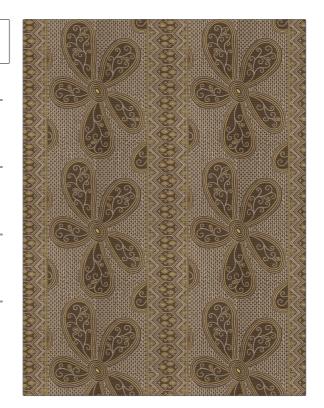

## Fabric Product Details

PATTERN Puycelsi color 02

BRAND APPLICATION

Vervain Fabric

USES CATEGORIES

Bedding, Drapery, Multipurpose

Prints

COLORS DESIGN TYPES

Blue, Light Green Print Pattern

SCALE RAILROADED

Large Not Railroaded

| WIDTH                | VERTICAL REPEAT     | HORIZONTAL REPEAT   | CONTENT                  |
|----------------------|---------------------|---------------------|--------------------------|
| 54.00 in (137.16 cm) | 27.00 in (68.58 cm) | 27.00 in (68.58 cm) | 96% Cotton, 4% Polyester |
| BACKING              | PRODUCT NUMBER      | COUNTRY             | CLEANING CODES           |
|                      | 5489602             | China               | S                        |

ADDITIONAL PRODUCT NOTES

**Exclusive Pattern**