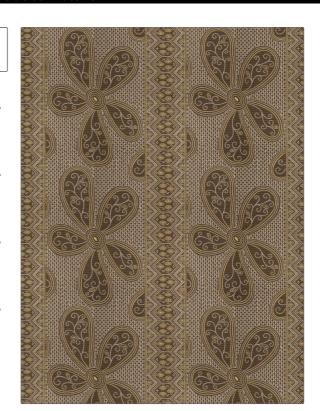

## Fabric Product Details

PATTERN Puycelsi
COLOR Dark Stem

BRAND APPLICATION

Vervain Fabric

USES CATEGORIES

Bedding, Drapery, Multipurpose

Prints

BOOK COLORS

Barry Dixon Collection 2014 Barry Dixon Fall 2014

Blue, Light Green

DESIGN TYPES

**Print Pattern** 

Large

SCALE

RAILROADED

Not Railroaded

| WIDTH                | VERTICAL REPEAT     | HORIZONTAL REPEAT   | CONTENT                  |
|----------------------|---------------------|---------------------|--------------------------|
| 54.00 in (137.16 cm) | 27.00 in (68.58 cm) | 27.00 in (68.58 cm) | 96% Cotton, 4% Polyester |
| BACKING              | PRODUCT NUMBER      | DATE BOOKED         | COUNTRY                  |
|                      | 5489402             | 08/2014             | China                    |
| CLEANING CODES       | _                   |                     |                          |
| S                    |                     |                     |                          |
|                      |                     |                     |                          |