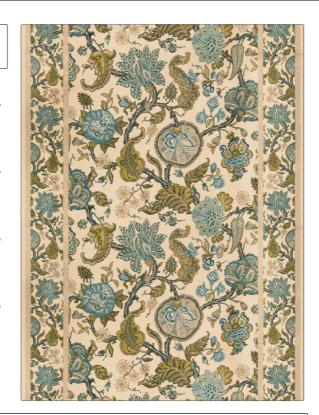

## Fabric Product Details

**Mysore Print** PATTERN COLOR

BRAND APPLICATION

Vervain Fabric

USES CATEGORIES

Bedding, Drapery, Multipurpose

COLORS DESIGN TYPES

Blue Floral, Jacobean

**Prints** 

SCALE RAILROADED

Large Not Railroaded

| WIDTH                | VERTICAL REPEAT     | HORIZONTAL REPEAT    | CONTENT        |
|----------------------|---------------------|----------------------|----------------|
| 54.00 in (137.16 cm) | 33.90 in (86.11 cm) | 54.00 in (137.16 cm) | 100% Linen     |
| BACKING              | PRODUCT NUMBER      | COUNTRY              | CLEANING CODES |
|                      | 5489302             | China                |                |