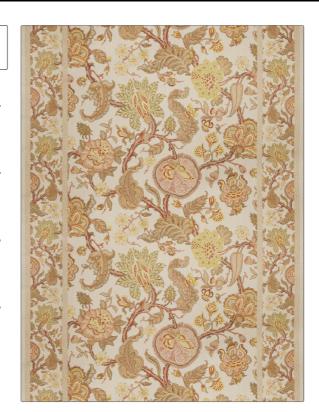

## **Fabric Product Details**

PATTERN Mysore Print COLOR Poppy Field

BRAND APPLICATION

Vervain Fabric

USES CATEGORIES

Bedding, Drapery, Multipurpose

BOOK COLORS

Barry Dixon Collection 2014 Barry Dixon Fall 2014

ection Light Green, Orange / Spice

**Prints** 

DESIGN TYPES SCALE

Floral, Jacobean Large

RAILROADED

Not Railroaded

| 11 cm) 54.00 in (137.1 DATE BOOKED | 16 cm) 100% Linen |                |
|------------------------------------|-------------------|----------------|
| ER DATE BOOKED                     | COUNTRY           |                |
|                                    |                   |                |
| 08/2014                            | China             |                |
|                                    |                   |                |
|                                    |                   |                |
|                                    | 00/2014           | 00/2014 Cillia |