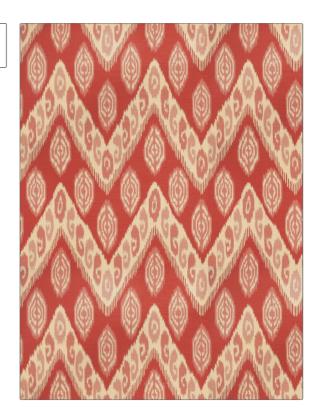

PATTERN Sorbo
COLOR Primrose

BRAND APPLICATION

Vervain Fabric

USES CATEGORIES

Bedding, Multipurpose, Upholstery Prints, Linen

BOOK COLORS

Vervain Fall 2014 Collection Pink

Global / Ethnic, Print Pattern

DESIGN TYPES

SCALE

RAILROADED

Not Railroaded

| WIDTH                | VERTICAL REPEAT     | HORIZONTAL REPEAT   | CONTENT               |
|----------------------|---------------------|---------------------|-----------------------|
| 54.00 in (137.16 cm) | 25.25 in (64.14 cm) | 27.00 in (68.58 cm) | 51% Cotton, 49% Linen |
| BACKING              | PRODUCT NUMBER      | COUNTRY             | CLEANING CODES        |
|                      | 5470404             | USA                 | S                     |