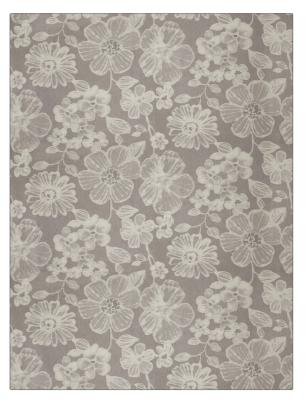

## Fabric Product Details

| PATTERN La Fonde<br>color 01         |                       |  |
|--------------------------------------|-----------------------|--|
| BRAND                                | APPLICATION           |  |
| Vervain                              | Fabric                |  |
| USES                                 | CATEGORIES            |  |
| Bedding, Multipurpose,<br>Upholstery | Prints, Linen         |  |
| COLORS                               | DESIGN TYPES          |  |
| Grey                                 | Floral, Print Pattern |  |
| SCALE                                | RAILROADED            |  |
| Large                                | Not Railroaded        |  |