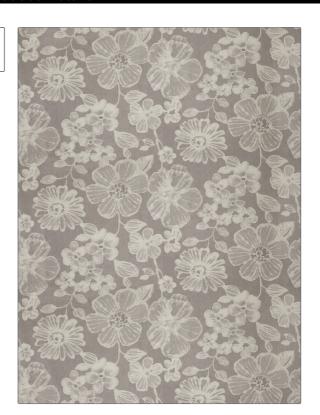

## Fabric Product Details

PATTERN La Fonde COLOR Gray

Vervain Fabric

USES CATEGORIES

Bedding, Multipurpose, Prints, Linen Upholstery

BOOK COLORS

Vervain Fall 2014 Grey Collection

DESIGN TYPES SCALE

Floral, Print Pattern Large

RAILROADED

Not Railroaded

| WIDTH                | VERTICAL REPEAT     | HORIZONTAL REPEAT   | CONTENT        |
|----------------------|---------------------|---------------------|----------------|
| 54.00 in (137.16 cm) | 25.25 in (64.14 cm) | 27.00 in (68.58 cm) | 100% Linen     |
| BACKING              | PRODUCT NUMBER      | COUNTRY             | CLEANING CODES |
|                      | 5469401             | Printed In USA      |                |