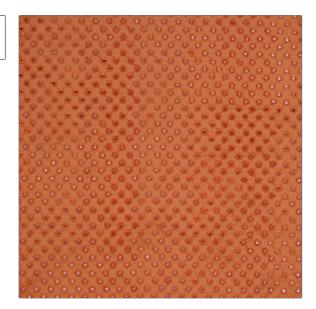

## Fabric Product Details

**Eyelet PATTERN** COLOR 01 BRAND APPLICATION Vervain **Fabric** CATEGORIES COLORS Silk, Solids / Small Scale Orange / Spice, Coral / Patterns, Crewels / Peach **Embroideries** DESIGN TYPES SCALE Embroidery, Novelty, Dots Small / Circles RAILROADED

| WIDTH                | VERTICAL REPEAT   | HORIZONTAL REPEAT | CONTENT                                           |
|----------------------|-------------------|-------------------|---------------------------------------------------|
| 54.00 in (137.16 cm) | 0.00 in (0.00 cm) | 0.00 in (0.00 cm) | Base 100% Silk Embroidery<br>65% Silk 35% Viscose |
| BACKING              | PRODUCT NUMBER    | COUNTRY           | CLEANING CODES                                    |
|                      | 0545901           | India             | S                                                 |