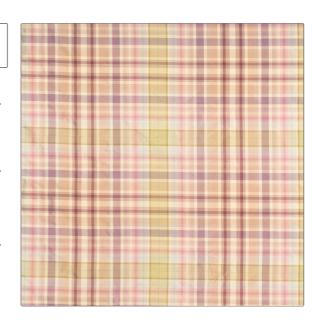

## Fabric Product Details

PATTERN Marius
COLOR 04

BRAND APPLICATION

Vervain Fabric

CATEGORIES COLORS

Silk Lavender / Purple, Light Blue, Yellow, Green,

Burgundy

DESIGN TYPES SCALE

Check / Plaid Large

RAILROADED

Not Railroaded

| WIDTH                | VERTICAL REPEAT     | HORIZONTAL REPEAT   | CONTENT        |
|----------------------|---------------------|---------------------|----------------|
| 54.00 in (137.16 cm) | 12.00 in (30.48 cm) | 13.70 in (34.80 cm) | 100% Silk      |
| BACKING              | PRODUCT NUMBER      | COUNTRY             | CLEANING CODES |
|                      | 0545704             |                     | s              |