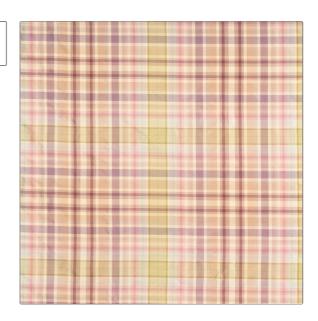

## Fabric Product Details

| PATTERN<br>COLOR | Marius<br>Hyacinth |                                                              |  |
|------------------|--------------------|--------------------------------------------------------------|--|
| BRAND            |                    | APPLICATION                                                  |  |
| Vervain          |                    | Fabric                                                       |  |
| CATEGORIES       |                    | COLORS                                                       |  |
| Silk             |                    | Lavender / Purple, Light<br>Blue, Yellow, Green,<br>Burgundy |  |

SCALE

DESIGN TYPES

Check / Plaid Large

RAILROADED

Not Railroaded

| WIDTH                | VERTICAL REPEAT     | HORIZONTAL REPEAT   | CONTENT        |
|----------------------|---------------------|---------------------|----------------|
| 54.00 in (137.16 cm) | 12.00 in (30.48 cm) | 13.70 in (34.80 cm) | 100% Silk      |
| BACKING              | PRODUCT NUMBER      | COUNTRY             | CLEANING CODES |
|                      | 0545604             | <br>Italy           |                |