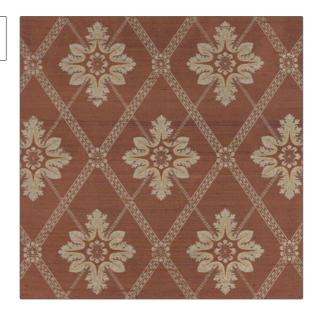

## Fabric Product Details

PATTERN Zevida
COLOR 05

Vervain APPLICATION

APPLICATION

Fabric

Medium

CATEGORIES COLORS

Handprint, Silk Burgundy

DESIGN TYPES SCALE

Floral, Print Pattern, Diamond

amond

Not Railroaded

RAILROADED

| WIDTH                | VERTICAL REPEAT    | HORIZONTAL REPEAT  | CONTENT        |
|----------------------|--------------------|--------------------|----------------|
| 52.00 in (132.08 cm) | 9.20 in (23.37 cm) | 6.50 in (16.51 cm) | 100% Silk      |
| BACKING              | PRODUCT NUMBER     | COUNTRY            | CLEANING CODES |
|                      | 0544405            | USA                |                |