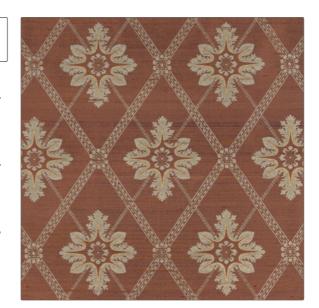

## Fabric Product Details

PATTERN Zevida color Eggplant

Vervain Fabric

Medium

CATEGORIES COLORS

Handprint, Silk Burgundy

DESIGN TYPES SCALE

Floral, Print Pattern, Diamond

amond

Not Railroaded

RAILROADED

| WIDTH                | VERTICAL REPEAT    | HORIZONTAL REPEAT  | CONTENT        |
|----------------------|--------------------|--------------------|----------------|
| 52.00 in (132.08 cm) | 9.20 in (23.37 cm) | 6.50 in (16.51 cm) | 100% Silk      |
| BACKING              | PRODUCT NUMBER     | COUNTRY            | CLEANING CODES |
|                      | 0544305            | USA                |                |

ADDITIONAL PRODUCT NOTES

Hand Printed, Exclusive Pattern, Silks Are Not, For Precise Color Matching,, For Precise Color Matching,, Colorfastness And Durability.