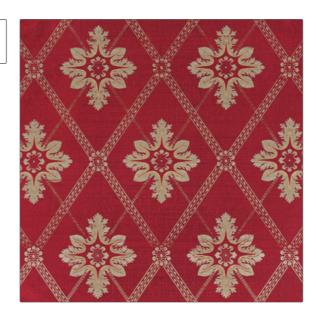

## **Fabric Product Details**

PATTERN Zevida
COLOR Cerise

Vervain Fabric

Medium

CATEGORIES COLORS

Handprint, Silk Pink, Red

DESIGN TYPES SCALE

Floral, Print Pattern, Diamond