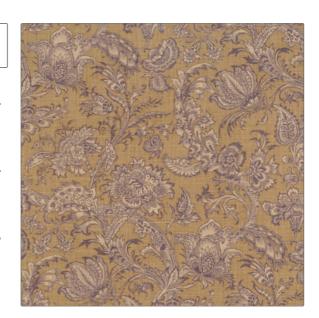

## Fabric Product Details

PATTERN **Bardelino** COLOR

BRAND APPLICATION

Vervain Fabric

CATEGORIES COLORS

Prints, Linen Lavender / Purple, Taupe /

Tan

Medium

DESIGN TYPES SCALE

Floral, Jacobean, Print Pattern

RAILROADED

Not Railroaded

| WIDTH                | VERTICAL REPEAT     | HORIZONTAL REPEAT   | CONTENT        |
|----------------------|---------------------|---------------------|----------------|
| 54.00 in (137.16 cm) | 36.00 in (91.44 cm) | 27.00 in (68.58 cm) | 100% Linen     |
| BACKING              | PRODUCT NUMBER      | COUNTRY             | CLEANING CODES |
|                      | 0543604             | Great Britain       | S              |