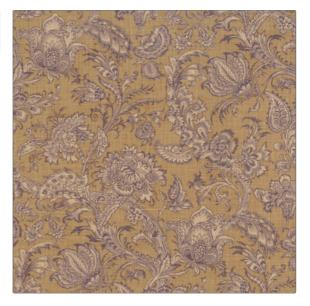

## PATTERN Bardelino COLOR Lavendar

| BRAND                             | APPLICATION                        |
|-----------------------------------|------------------------------------|
| Vervain                           | Fabric                             |
| CATEGORIES                        | воок                               |
| Prints, Linen                     | Vervain One Berry One              |
| COLORS                            | DESIGN TYPES                       |
| Lavender / Purple, Taupe /<br>Tan | Floral, Jacobean, Print<br>Pattern |
| SCALE                             | RAILROADED                         |

Not Railroaded

WIDTH VERTICAL REPEAT HORIZONTAL REPEAT CONTENT 54.00 in (137.16 cm) 100% Linen 36.00 in (91.44 cm) 27.00 in (68.58 cm) PRODUCT NUMBER DATE BOOKED COUNTRY BACKING 0543504 07/2007 Great Britain CLEANING CODES S