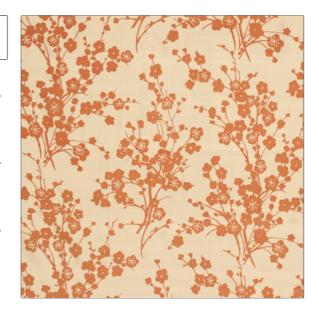

## Fabric Product Details

PATTERN Zeigler COLOR Grapefruit

BRAND APPLICATION

Vervain Fabric

CATEGORIES COLORS

Handprint, Silk, Prints Coral / Peach

DESIGN TYPES SCALE

Floral, Asian, Print Pattern Medium