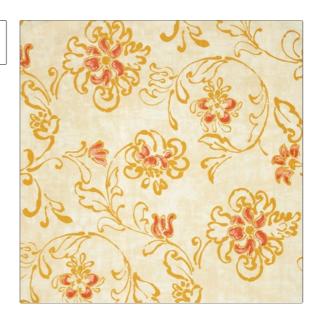

## Fabric Product Details

PATTERN **Fontaine** Curry COLOR

BRAND APPLICATION

Vervain Fabric

CATEGORIES COLORS

Handprint, Linen Beige, Gold, Red

Large

DESIGN TYPES SCALE

Floral, Print Pattern, Contemporary / Modern

RAILROADED

Not Railroaded

| WIDTH                | VERTICAL REPEAT      | HORIZONTAL REPEAT    | CONTENT              |
|----------------------|----------------------|----------------------|----------------------|
| 54.00 in (137.16 cm) | 46.00 in (116.84 cm) | 54.00 in (137.16 cm) | 55% Linen 45% Cotton |
| BACKING              | PRODUCT NUMBER       | COUNTRY              | CLEANING CODES       |
|                      | 0542301              | Italy                | S                    |

ADDITIONAL PRODUCT NOTES

Hand Printed, Exclusive Pattern, Refer To Image Under Sample