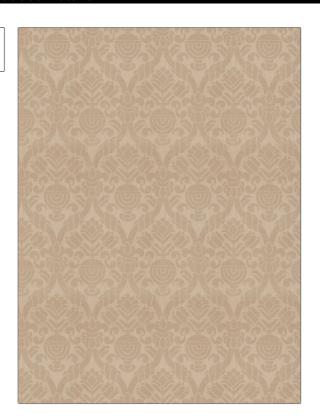

Fabric Product Details

PATTERN Cathar Linen Damask COLOR Drabware

BRAND APPLICATION

Vervain Fabric

USES CATEGORIES

Bedding, Drapery Linen

BOOK COLORS

SCALE

Barry Dixon Collection Beige 2014 Barry Dixon Fall 2014

Damask Large

RAILROADED

Not Railroaded

DESIGN TYPES

| WIDTH                | VERTICAL REPEAT        | HORIZONTAL REPEAT   | CONTENT               |
|----------------------|------------------------|---------------------|-----------------------|
| 54.00 in (137.16 cm) | 14.17 in (35.99 cm)    | 6.77 in (17.20 cm)  | 54% Linen, 46% Bamboo |
| BACKING              | PRODUCT NUMBER 5408502 | DATE BOOKED 08/2014 | COUNTRY               |
| CLEANING CODES       | _                      |                     |                       |
| S                    |                        |                     |                       |