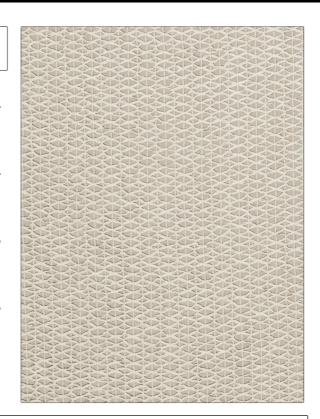

Fabric Product Details

PATTERN Bodrum Sheer
COLOR Natural

BRAND APPLICATION

Vervain Fabric

USES CATEGORIES

Drapery Sheer, Casements

BOOK COLORS

Barry Dixon Collection 2014 Barry Dixon Fall 2014

Off White / Ivory

DESIGN TYPES RAILROADED

Contemporary / Modern Not Railroaded

| WIDTH                | VERTICAL REPEAT   | HORIZONTAL REPEAT | CONTENT     |
|----------------------|-------------------|-------------------|-------------|
| 55.00 in (139.70 cm) | 0.00 in (0.00 cm) | 0.00 in (0.00 cm) | 100% Cotton |
| BACKING              | PRODUCT NUMBER    | DATE BOOKED       | COUNTRY     |
|                      | 5402601           | 08/2014           | Japan       |
| CLEANING CODES       |                   |                   |             |
| s                    | _                 |                   |             |