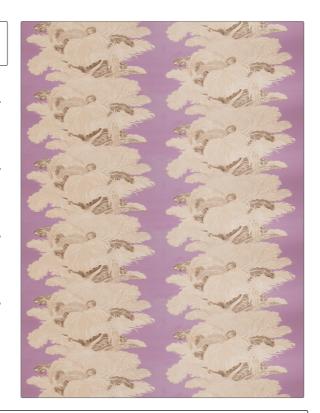

PATTERN **Les Plumes Chintz** COLOR

BRAND APPLICATION

Vervain Fabric

USES CATEGORIES

Bedding, Drapery, Multipurpose

**Prints** 

COLORS DESIGN TYPES

Novelty, Contemporary / Modern Lavender / Purple

SCALE RAILROADED

Large Not Railroaded

| WIDTH                | VERTICAL REPEAT     | HORIZONTAL REPEAT    | CONTENT        |
|----------------------|---------------------|----------------------|----------------|
| 60.00 in (152.40 cm) | 14.45 in (36.70 cm) | 60.00 in (152.40 cm) | 100% Cotton    |
| BACKING              | PRODUCT NUMBER      | COUNTRY              | CLEANING CODES |
|                      | 5362201             | France               |                |