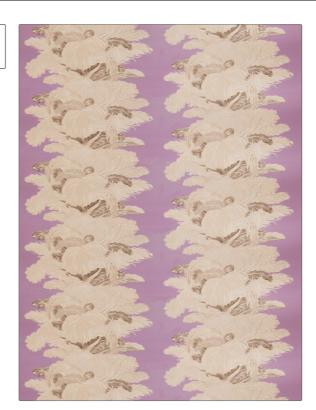

## Fabric Product Details

PATTERN Les Plumes Chintz COLOR Lavender

BRAND APPLICATION

Vervain Fabric

USES CATEGORIES

Bedding, Drapery, Multipurpose Prints

BOOK COLORS

Barry Dixon Collection 2014 Barry Dixon Fall 2014

Lavender / Purple

.. . . .

SCALE

Novelty, Contemporary / Modern Large

RAILROADED

DESIGN TYPES

Not Railroaded

| WIDTH                | VERTICAL REPEAT     | HORIZONTAL REPEAT    | CONTENT     |
|----------------------|---------------------|----------------------|-------------|
| 60.00 in (152.40 cm) | 14.45 in (36.70 cm) | 60.00 in (152.40 cm) | 100% Cotton |
| BACKING              | PRODUCT NUMBER      | DATE BOOKED          | COUNTRY     |
|                      | 5362101             | 08/2014              | France      |
| CLEANING CODES       | _                   |                      |             |
| S                    |                     |                      |             |
|                      |                     |                      |             |