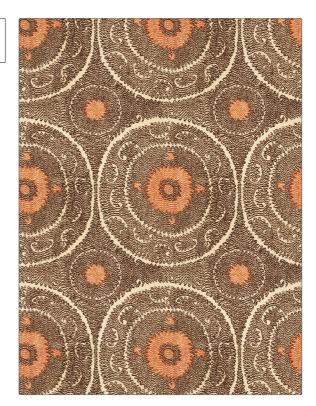

## Fabric Product Details

PATTERN Cappadocia Woven color 05

BRAND APPLICATION

Vervain Fabric

USES CATEGORIES

Bedding, Drapery, Wovens Multipurpose

COLORS DESIGN TYPES

Brown, Coral / Peach Global / Ethnic, Medallion,

Contemporary / Modern

RAILROADED

Not Railroaded

\_\_\_\_

SCALE

Large

| WIDTH                | VERTICAL REPEAT     | HORIZONTAL REPEAT                                | CONTENT                 |
|----------------------|---------------------|--------------------------------------------------|-------------------------|
| 55.00 in (139.70 cm) | 32.30 in (82.04 cm) | 27.50 in (69.85 cm)                              | 60% Viscose, 40% Cotton |
| BACKING              | FIRE CODES          | DOUBLE RUBS                                      | PRODUCT NUMBER          |
|                      | UFAC Class II       | Exceeds 18,000 Double<br>Rubs (Wyzenbeek Method) | 5360505                 |
| COUNTRY              | CLEANING CODES      | _                                                |                         |
| Italy                | S                   |                                                  |                         |