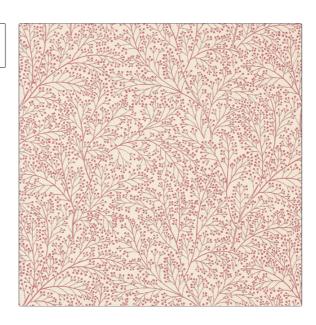

PATTERN **Figaro** Blush COLOR APPLICATION BRAND Vervain **Fabric** CATEGORIES COLORS Handprint, Prints Pink **DESIGN TYPES** SCALE Leaves, Print Pattern Medium RAILROADED

WIDTH VERTICAL REPEAT HORIZONTAL REPEAT CONTENT 52.00 in (132.08 cm) 23.70 in (60.20 cm) 27.50 in (69.85 cm) 100% Silk FIRE CODES PRODUCT NUMBER COUNTRY BACKING UFAC Class I, Passes NFPA 0536001 USA CLEANING CODES S

ADDITIONAL PRODUCT NOTES

Not Railroaded

Hand Printed, Exclusive Pattern, Refer To Image Under Sample, Silks Are Not, Guaranteed Against Fading Or, For Precise Color Matching, Colorfastness And Durability.