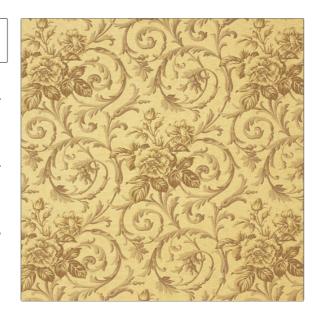

## Fabric Product Details

PATTERN Julianna color 05

BRAND APPLICATION

Vervain Fabric

CATEGORIES COLORS

Handprint, Silk Beige, Gold

DESIGN TYPES SCALE

Floral, Toile, Scrollwork Large

RAILROADED

Not Railroaded

| WIDTH                | VERTICAL REPEAT     | HORIZONTAL REPEAT   | CONTENT        |
|----------------------|---------------------|---------------------|----------------|
| 52.00 in (132.08 cm) | 21.00 in (53.34 cm) | 25.70 in (65.28 cm) | 100% Silk      |
| BACKING              | PRODUCT NUMBER      | COUNTRY             | CLEANING CODES |
|                      | 0535605             | USA                 | S              |
|                      |                     |                     |                |