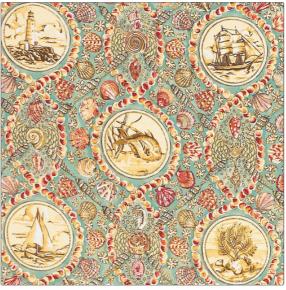

## Fabric Product Details

| PATTERN Singing Beac                                                      | h                                    |  |
|---------------------------------------------------------------------------|--------------------------------------|--|
| BRAND                                                                     | APPLICATION                          |  |
| Vervain                                                                   | Fabric                               |  |
| CATEGORIES                                                                | COLORS                               |  |
| Handprint                                                                 | Beige, Aqua / Teal, Coral /<br>Peach |  |
| DESIGN TYPES                                                              | SCALE                                |  |
| Animal, Novelty, Print<br>Pattern, Tropical /<br>Botanical, Ogee, Diamond | Large                                |  |
| RAILROADED                                                                |                                      |  |

ADDITIONAL PRODUCT NOTES

Hand Printed, Exclusive Pattern

fabricut.com | (800) 999-8200

© Fabricut Inc., 2024