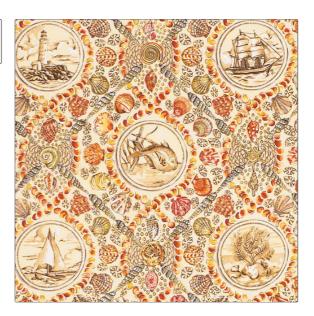

## Fabric Product Details

PATTERN Singing Beach COLOR Coral

BRAND

APPLICATION

Vervain

Fabric

CATEGORIES

COLORS

Handprint

Brown, Beige, Coral / Peach, Multi-Color

DESIGN TYPES

SCALE

Animal, Novelty, Print Pattern, Tropical / Botanical, Ogee, Diamond

RAILROADED

Not Railroaded

| WIDTH                | VERTICAL REPEAT     | HORIZONTAL REPEAT    | CONTENT              |
|----------------------|---------------------|----------------------|----------------------|
| 54.00 in (137.16 cm) | 26.00 in (66.04 cm) | 26.70 in (67.82 cm)  | 50% Linen 50% Cotton |
| BACKING              | PRODUCT NUMBER      | COUNTRY              | CLEANING CODES       |
|                      | 0534501             | No Country Of Origin | S                    |