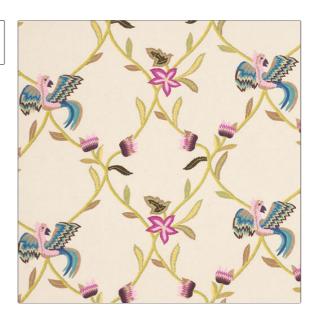

## Fabric Product Details

PATTERN Parakeet COLOR 02

BRAND APPLICATION

Vervain Fabric

CATEGORIES COLORS

Crewels / Embroideries Beige, Pink, Multi-Color

Large

DESIGN TYPES SCALE

Animal, Embroidery, Tropical / Botanical, Ogee, Crewel

RAILROADED

Not Railroaded

| WIDTH                | VERTICAL REPEAT     | HORIZONTAL REPEAT   | CONTENT        |
|----------------------|---------------------|---------------------|----------------|
| 54.00 in (137.16 cm) | 17.30 in (43.94 cm) | 25.20 in (64.01 cm) | 100% Cotton    |
| BACKING              | PRODUCT NUMBER      | COUNTRY             | CLEANING CODES |
|                      | 0533102             | <br>India           | s              |