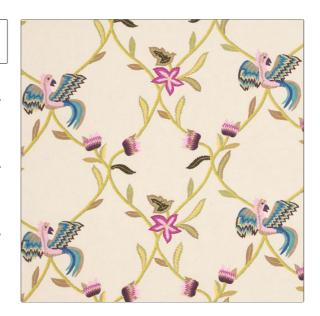

## Fabric Product Details

PATTERN Parakeet COLOR Spring

BRAND

Vervain Fabric

CATEGORIES COLORS

Crewels / Embroideries Beige, Pink, Multi-Color

APPLICATION

Large

DESIGN TYPES SCALE

Animal, Embroidery, Tropical / Botanical, Ogee, Crewel

RAILROADED

Not Railroaded

| WIDTH                | VERTICAL REPEAT     | HORIZONTAL REPEAT   | CONTENT        |
|----------------------|---------------------|---------------------|----------------|
| 54.00 in (137.16 cm) | 17.30 in (43.94 cm) | 25.20 in (64.01 cm) | 100% Cotton    |
| BACKING              | PRODUCT NUMBER      | COUNTRY             | CLEANING CODES |
|                      | 0533002             | India               | S              |